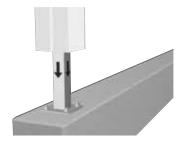

Close the top of the post with an end cap with screws or two-component epoxy glue.

- If the spacing has been respected there will be 5 mm space left on both sides between the end of the slat and the posts, so as not to damage the structure in case of thermal expansion of the WPC Bamboo slats.
- We recommend the assembly kit for greater fencing security (assembly instructions p. 58)