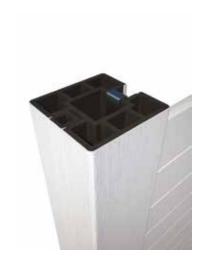

### Vedo non vedo

Insert the "Vedo non vedo" slats with 'reinforcing core (20x10 mm cold galvanized) into the groove from the top of the WPC post.

Insert the spacers between each slat into the channel of the post from above.

Close the top of the post with an end cap with screws or two-component epoxy glue.

- If the spacing has been respected there will be 5 mm space left on both sides between the end of the slat and the posts, so as not to damage the structure in case of thermal expansion of the WPC Bamboo slats.
- We recommend the assembly kit for greater fencing security (assembly instructions p. 58)