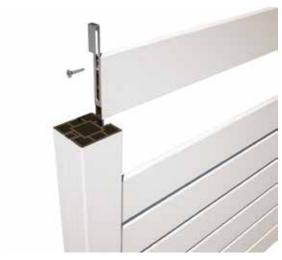

### INSTALLATION OF THE PRIVACY / TREND / DELUXE FASTENING KIT

Insert the reinforcing core into the top section of the rounded privacy slat.

Position the fastening kit at the top section and fasten the screw into the reinforcing core.

Insert kit and slat into the stand, adjusting the position.

Insert the kit on both sides of the slat.

Completely insert the kit.

Proceed with inserting the cap.