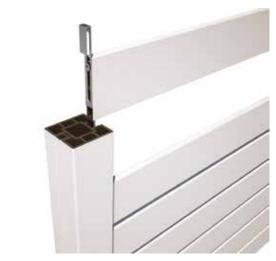

### INSTALLATION OF THE PRIVACY / TREND / DELUXE FASTENING KIT

Insert the reinforcing core into the top section of the rounded privacy slat.

Position the fastening kit at the top section and fasten the screw into the reinforcing core.

Insert kit and slat into the stand, adjusting the position.

Insert the kit on both sides of the slat.

Completely insert the kit.

Proceed with inserting the cap.