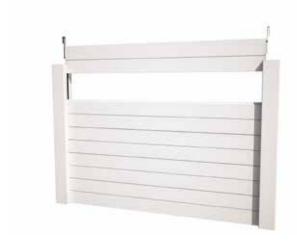

### **INSTALLING THE SLATS**

Insert the "Privacy" slats into the groove at the top of the WPC post.

Insert the finishing slat last.

\*\*

Close the top of the post with an end cap with screws or two-component epoxy glue.

- If the spacing has been respected there will be 5 mm space left on both sides between the end of the slat and the posts, so as not to damage the structure in case of thermal expansion of the WPC Bamboo slats.
- We recommend the assembly kit for greater fencing security (assembly instructions p. 58)