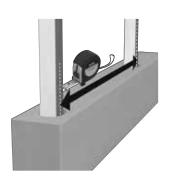

### INSTALLATION OF THE PRIVACY / TREND / DELUXE FASTENING KIT

Insert the reinforcing core into the top section of the rounded privacy slat.

Position the fastening kit at the top section and fasten the screw into the reinforcing core.

Insert kit and slat into the stand, adjusting the position.

Insert the kit on both sides of the slat.

Completely insert the kit.

Proceed with inserting the cap.