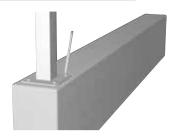

### **Bolt down stand**

Place the first stand on the base and mark the holes on the plinth or concrete part.

Place the galvanized stand and fasten it.

Drill holes.

- ➤ PRIVACY spacing with Wpc stand: 1520 mm.
- ★ PRIVACY spacing with aluminium stand: 1490 mm.
- ★ VEDO NON VEDO spacing with Wpc stand: 2050 mm.
- \* VEDO NON VEDO spacing with aluminium stand: 2020 mm.

Measure the position of the next galvanized stand (from post centre to post centre).