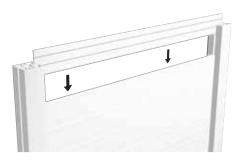

### **INSTALLING THE SLATS**

Insert the "Privacy" slats into the groove at the top of the WPC post.

Insert the finishing slat last.

\*\*

Close the top of the post with an end cap with screws or two-component epoxy glue.

- If the spacing has been respected there will be 5 mm space left on both sides between the end of the slat and the posts, so as not to damage the structure in case of thermal expansion of the WPC Bamboo slats.
- We recommend the assembly kit for greater fencing security (assembly instructions p. 58)