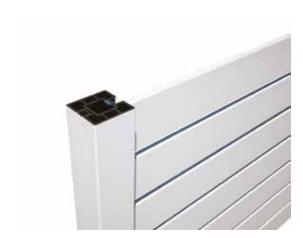

Measure the position of the next galvanized stand (from post centre to post centre).

Insert the WPC posts on the stands.

Do not install all the stands: proceed progressively to correct any calculation errors.

Close the top of the post with an end cap with screws or two-component epoxy glue.

- If the spacing has been respected there will be 5 mm space left on both sides between the end of the slat and the posts, so as not to damage the structure in case of thermal expansion of the WPC Bamboo slats.
- We recommend the assembly kit for greater fencing security (assembly instructions p. 58)