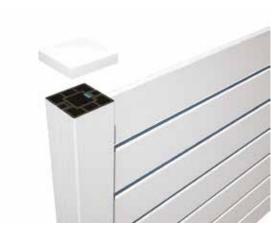

Close the top of the post with an end cap with screws or two-component epoxy glue.

- If the spacing has been respected there will be 5 mm space left on both sides between the end of the slat and the posts, so as not to damage the structure in case of thermal expansion of the WPC Bamboo slats.
- We recommend the assembly kit for greater fencing security (assembly instructions p. 58)