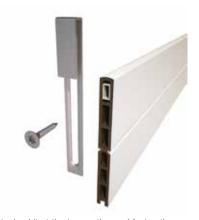

### INSTALLATION OF THE PRIVACY / TREND / DELUXE FASTENING KIT

Insert the reinforcing core into the top section of the rounded privacy slat.

Position the fastening kit at the top section and fasten the screw into the reinforcing core.

Insert kit and slat into the stand, adjusting the position.

Insert the kit on both sides of the slat.

Completely insert the kit.

Proceed with inserting the cap.

### INSTALLATION OF THE VEDO NON VEDO / TREND / DELUXE FASTENING KIT

Position the fastening kit at the top section and fasten the screw into the reinforcing core.

Insert kit and slat into the stand, adjusting the position.

Insert the kit on both sides of the slat.

Completely insert the kit.

Proceed with inserting the cap.