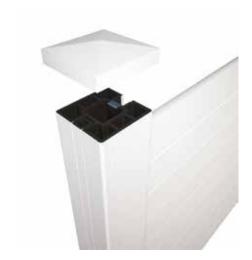

Close the top of the post with an end cap with screws or two-component epoxy glue.

- If the spacing has been respected there will be 5 mm space left on both sides between the end of the slat and the posts, so as not to damage the structure in case of thermal expansion of the WPC Bamboo slats.
- We recommend the assembly kit for greater fencing security (assembly instructions p. 58)