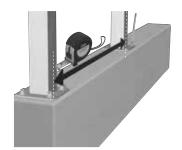

### INSTALLATION OF THE PRIVACY / TREND / DELUXE FASTENING KIT

Insert the reinforcing core into the top section of the rounded privacy slat.

Position the fastening kit at the top section and fasten the screw into the reinforcing core.

Insert kit and slat into the stand, adjusting the position.

Insert the kit on both sides of the slat.

Completely insert the kit.

Proceed with inserting the cap.