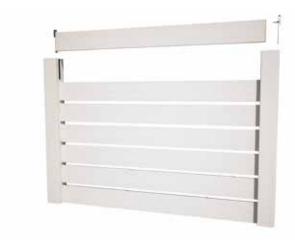

### **INSTALLING THE SLATS**

Insert the "Privacy" slats into the groove at the top of the WPC post.

Insert the finishing slat last.

\*\*

### Vedo non vedo

Insert the "Vedo non vedo" slats with 'reinforcing core (20x10 mm cold galvanized) into the groove from the top of the WPC post.

Insert the spacers between each slat into the channel of the post from above.