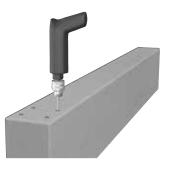

### **Drivable stand**

Insert the stand on the cement or in the holes made with the core drill.

- \* PRIVACY spacing with Wpc stand: 1520 mm.
- ➤ PRIVACY spacing with aluminium stand: 1490 mm.
- ★ VEDO NON VEDO spacing with Wpc stand: 2050 mm.
- ★ VEDO NON VEDO spacing with aluminium stand: 2020 mm.

Measure the position of the next galvanized stand (from post centre to post centre).

Insert the WPC posts on the stands.

Do not install all the stands: proceed progressively to correct any calculation errors.