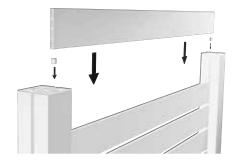

Insert kit and slat into the stand, adjusting the position.

Insert the kit on both sides of the slat.

Completely insert the kit.

Proceed with inserting the cap.

### INSTALLATION OF THE VEDO NON VEDO / TREND / DELUXE FASTENING KIT

Position the fastening kit at the top section and fasten the screw into the reinforcing core.

Insert kit and slat into the stand, adjusting the position.

Insert the kit on both sides of the slat.

Completely insert the kit.

Proceed with inserting the cap.