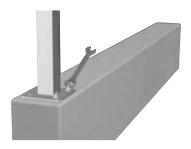

### **Bolt down stand**

Place the first stand on the base and mark the holes on the plinth or concrete part.

Place the galvanized stand and fasten it.

Drill holes.

- ➤ PRIVACY spacing with Wpc stand: 1520 mm.
- ★ PRIVACY spacing with aluminium stand: 1490 mm.
- ★ VEDO NON VEDO spacing with Wpc stand: 2050 mm.
- \* VEDO NON VEDO spacing with aluminium stand: 2020 mm.

Measure the position of the next galvanized stand (from post centre to post centre).