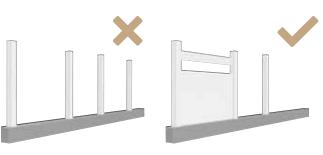

Measure the position of the next galvanized stand (from post centre to post centre).

Insert the WPC posts on the stands.

Do not install all the stands: proceed progressively to correct any calculation errors.