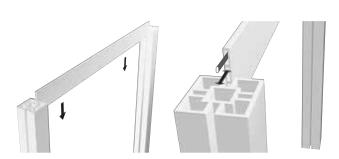

### INSTALLATION OF THE PRIVACY / TREND / DELUXE FASTENING KIT

Insert the reinforcing core into the top section of the rounded privacy slat.

Position the fastening kit at the top section and fasten the screw into the reinforcing core.

Insert kit and slat into the stand, adjusting the position.

Insert the kit on both sides of the slat.

Completely insert the kit.

Proceed with inserting the cap.