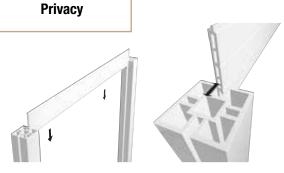

### **INSTALLING THE SLATS**

Insert the "Privacy" slats into the groove at the top of the WPC post.

Insert the finishing slat last.

\*\*

### Vedo non vedo

Insert the "Vedo non vedo" slats with 'reinforcing core (20x10 mm cold galvanized) into the groove from the top of the WPC post.

Insert the spacers between each slat into the channel of the post from above.

Close the top of the post with an end cap with screws or two-component epoxy glue.

- If the spacing has been respected there will be 5 mm space left on both sides between the end of the slat and the posts, so as not to damage the structure in case of thermal expansion of the WPC Bamboo slats.
- We recommend the assembly kit for greater fencing security (assembly instructions p. 58)