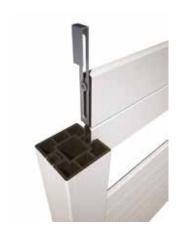

Close the top of the post with an end cap with screws or two-component epoxy glue.

- If the spacing has been respected there will be 5 mm space left on both sides between the end of the slat and the posts, so as not to damage the structure in case of thermal expansion of the WPC Bamboo slats.
- We recommend the assembly kit for greater fencing security (assembly instructions p. 58)

Insert kit and slat into the stand, adjusting the position.

Insert the kit on both sides of the slat.

Completely insert the kit.

Proceed with inserting the cap.