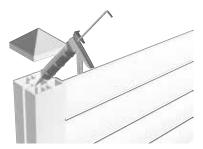

### INSTALLATION OF THE PRIVACY / TREND / DELUXE FASTENING KIT

Insert the reinforcing core into the top section of the rounded privacy slat.

Position the fastening kit at the top section and fasten the screw into the reinforcing core.

Insert kit and slat into the stand, adjusting the position.

Insert the kit on both sides of the slat.

Completely insert the kit.

Proceed with inserting the cap.